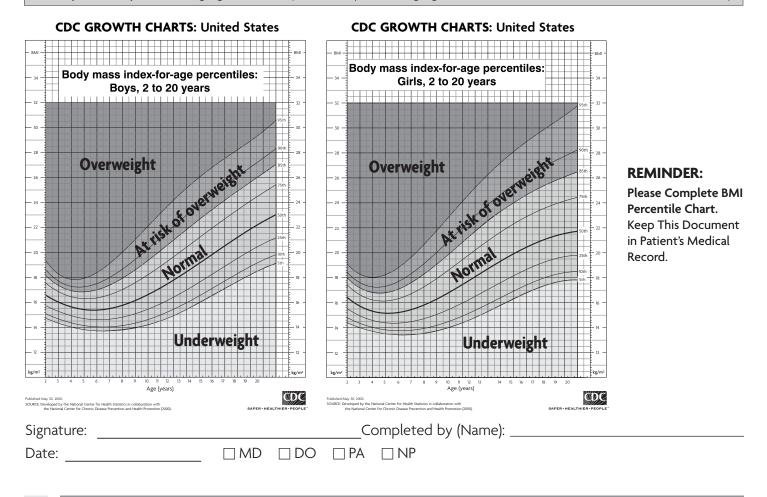

Check all that apply and document discussion with patient. Documentation must include a note indicating the date and at least one of the following:

BMI percentile plotted on age/growth chart (Please complete the age/growth chart below and include in the member's chart.)